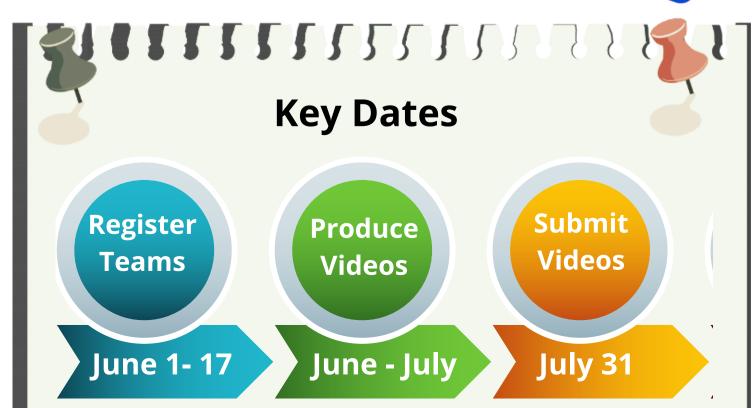

Step 4: Plan and create your video.Step 5: Edit your video for publishing.

Register student teams today!

Visit the NASA
Spotlite Design
Challenge Page